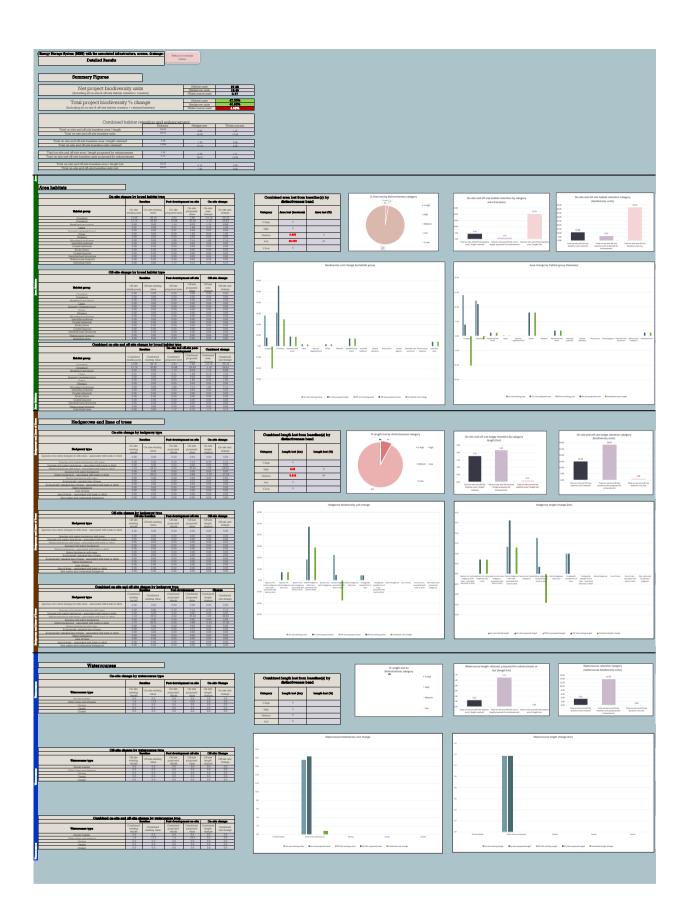

tat units required to meet target ✓ No additional hedgerow units required to meet target ✓ |
| пеадегоw шшs                         | 10.00%                | 40.00                  | 49.00                             | 0.00           | 140 adminosar nenderos amins redimina io maning ratalet. A                                                        |

| Unit Type         | Target | Baseline Units | Units Required | Unit Deficit |
|-------------------|--------|----------------|----------------|--------------|
| Habitat units     | 10.00% | 59.25          | 65.18          | 0.00         |
| Hedgerow units    | 10.00% | 45.00          | 49.50          | 0.00         |
| Watercourse units | 10.00% | 17.54          | 19.30          | 0.99         |

Input errors/rule breaks present in metric A





percyr Storace Prefers (1995) with the associated infrastructure, access, drainance as

A-2 On-Site Highlatt Creation

Customer Have Column

Customer Have Column

Customer Have Column

Associated Prefer Column

From Storace

Area Casade

Area Casade

Area Casade

|      |                         |                                |                    |                 |             |                                                               | rention habitate                               |                                         |                                 |                               |               |                            |                                 |
|------|-------------------------|--------------------------------|--------------------|-----------------|-----