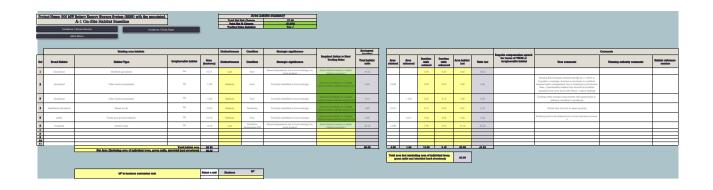

## The Statutory Biodiversity Metric Start page

| 500 MW Battery Energy Storage System | m (BESS) with         | Datum to               |                                   |                |                                                                                                                   |
|--------------------------------------|-----------------------|------------------------|-----------------------------------|----------------|-------------------------------------------------------------------------------------------------------------------|
| Headline Results                     |                       | Return to results menu |                                   |                |                                                                                                                   |
| Scroll down for final resu           | ltc A                 |                        |                                   |                |                                                                                                                   |
| Scroil down for fillal resu          | 115 213               |                        | TT 1 2 4 2                        | FO OF          | 1                                                                                                                 |
| On git                               | e baselin             | ^                      | Habitat units Hedgerow units      | 59.25<br>45.00 |                                                                                                                   |
| OII-SIL                              | .e Daseiiii           | е                      | Watercourse units                 | 17.54          |                                                                                                                   |
|                                      |                       |                        | Habitat units                     | 87.10          | <u> </u><br>                                                                                                      |
| On-site po                           | st-interve            | ention                 | Hedgerow units                    | 63.43          |                                                                                                                   |
| (Including habitat rete              |                       |                        | Watercourse units                 | 18.31          |                                                                                                                   |
|                                      |                       |                        | Habitat units                     | 27.85          | 47.000/                                                                                                           |
| On-site                              | net chance            | ae                     | Habitat units Hedgerow units      | 18.43          | 47.00%                                                                                                            |
|                                      | & percentage)         | 9-                     | Watercourse units                 | 0.77           | 40.95%  4.38%  On-site net gain is less than target set ▲                                                         |
|                                      |                       |                        | Watercourse units                 | 0.11           | 4.3070 Oil-side net gain is less man larget set an                                                                |
|                                      |                       |                        | Habitat units                     | 0.00           | Ţ                                                                                                                 |
| Off-sit                              | e baselin             |                        | Hedgerow units                    | 0.00           |                                                                                                                   |
| 011-511                              | e Daseiii             | C                      | Watercourse units                 | 0.00           |                                                                                                                   |
| _                                    |                       |                        | Habitat units                     | 0.00           | <u>1</u><br>T                                                                                                     |
| Off-site po                          | st-interve            | ention                 | Hedgerow units                    | 0.00           |                                                                                                                   |
| (Including habitat rete              |                       |                        | Watercourse units                 | 0.00           |                                                                                                                   |
|                                      |                       |                        |                                   | 0.00           | 1                                                                                                                 |
| Off-site                             | net chan              | ae.                    | Habitat units                     | 0.00           | 0.00%                                                                                                             |
|                                      | & percentage)         | 90                     | Hedgerow units  Watercourse units | 0.00           | 0.00%                                                                                                             |
|                                      |                       |                        | Watercourse units                 | 0.00           | 0.00%                                                                                                             |
|                                      |                       |                        |                                   |                |                                                                                                                   |
|                                      |                       |                        | Habitat units                     | 27.85          | Ī                                                                                                                 |
| Combined                             |                       |                        | Hedgerow units                    | 18.43          |                                                                                                                   |
| (Including all on-site & off-site ha | abitat retention, cre | eation & enhancement)  | Watercourse units                 | 0.77           |                                                                                                                   |
|                                      |                       |                        | Habitat units                     | 0.00           | Ī                                                                                                                 |
| Spatial risk multi                   | nlier (SRM) (         | deductions             | Hedgerow units                    | 0.00           |                                                                                                                   |
| opada riste maraj                    | p1101 (01111) (       | 2044010120             | Watercourse units                 | 0.00           |                                                                                                                   |
|                                      |                       |                        |                                   |                | 1                                                                                                                 |
|                                      |                       |                        |                                   |                | 7                                                                                                                 |
|                                      | FI                    | NAL RESULTS            |                                   |                |                                                                                                                   |
|                                      |                       |                        | ****                              | 07.07          | <del>!</del><br>T                                                                                                 |
| Total net                            | t unit cha            | nae                    | Habitat units                     | 27.85<br>18.43 |                                                                                                                   |
| (Including all on-site & off-site ha |                       |                        | Hedgerow units  Watercourse units | 0.77           |                                                                                                                   |
|                                      |                       |                        | watercourse units                 | 0.11           |                                                                                                                   |
|                                      |                       |                        | Habitat units                     | 47.00%         |                                                                                                                   |
| Total ne                             | et % chan             | .ae                    | 7.7                               | 40.95%         |                                                                                                                   |
| (Including all on-site & off-site ha |                       |                        | Hedgerow units                    | 40.95%         |                                                                                                                   |
|                                      |                       |                        | Watercourse units                 | 4.38%          | Total net gain achieved is less than target set ▲                                                                 |
|                                      | 1                     | m 10                   |                                   |                |                                                                                                                   |
| Trading r                            | wes satis             | ned?                   | Ye                                | s√             |                                                                                                                   |
|                                      |                       |                        |                                   |                |                                                                                                                   |
|                                      |                       |                        |                                   |                |                                                                                                                   |
|                                      |                       |                        |                                   |                |                                                                                                                   |
| Unit Type                            | Target                | Baseline Units         | Units Required                    | Unit Deficit   |                                                                                                                   |
| Habitat units Hedgerow units         | 10.00%                | 59.25<br>45.00         | 65.18<br>49.50                    | 0.00           | No additional area habitat units required to meet target ✓ No additional hedgerow units required to meet target ✓ |
| пеадегоw шшs                         | 10.00%                | 40.00                  | 49.00                             | 0.00           | 140 adminosar nenderos amins redimina io maning ratalet. A                                                        |

| Unit Type         | Target | Baseline Units | Units Required | Unit Deficit |
|-------------------|--------|----------------|----------------|--------------|
| Habitat units     | 10.00% | 59.25          | 65.18          | 0.00         |
| Hedgerow units    | 10.00% | 45.00          | 49.50          | 0.00         |
| Watercourse units | 10.00% | 17.54          | 19.30          | 0.99         |