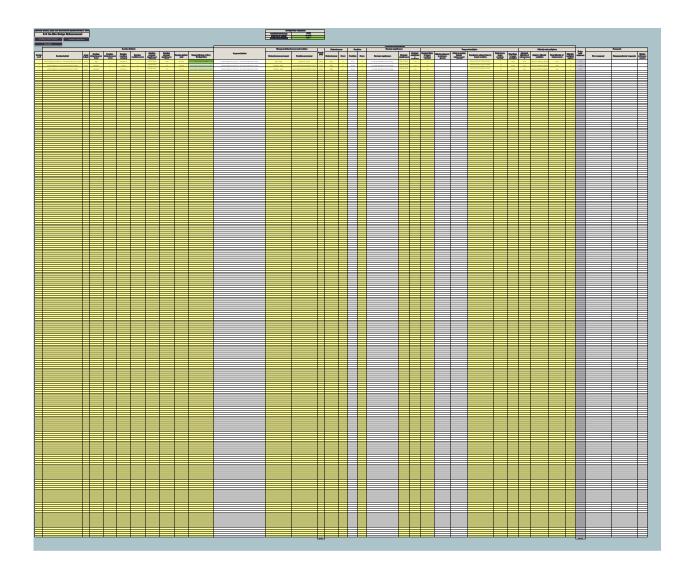

| Revise Service Proposed Service Servic | <i>h</i> - | 3 On-Site Habitat Entercomment team ritore Calance Man Mess |                        | APGS MINES Smit No. That Change Total No. Total Change Total No. Schools Total No. S |                      |                  |                     |              |           |                                       |                                                   |                                              |                                       |                              |                                                                  |                              |                            |
|--------------------------------------------------------------------------------------------------------------------------------------------------------------------------------------------------------------------------------------------------------------------------------------------------------------------------------------------------------------------------------------------------------------------------------------------------------------------------------------------------------------------------------------------------------------------------------------------------------------------------------------------------------------------------------------------------------------------------------------------------------------------------------------------------------------------------------------------------------------------------------------------------------------------------------------------------------------------------------------------------------------------------------------------------------------------------------------------------------------------------------------------------------------------------------------------------------------------------------------------------------------------------------------------------------------------------------------------------------------------------------------------------------------------------------------------------------------------------------------------------------------------------------------------------------------------------------------------------------------------------------------------------------------------------------------------------------------------------------------------------------------------------------------------------------------------------------------------------------------------------------------------------------------------------------------------------------------------------------------------------------------------------------------------------------------------------------------------------------------------------------|------------|-------------------------------------------------------------|------------------------|--------------------------------------------------------------------------------------------------------------------------------------------------------------------------------------------------------------------------------------------------------------------------------------------------------------------------------------------------------------------------------------------------------------------------------------------------------------------------------------------------------------------------------------------------------------------------------------------------------------------------------------------------------------------------------------------------------------------------------------------------------------------------------------------------------------------------------------------------------------------------------------------------------------------------------------------------------------------------------------------------------------------------------------------------------------------------------------------------------------------------------------------------------------------------------------------------------------------------------------------------------------------------------------------------------------------------------------------------------------------------------------------------------------------------------------------------------------------------------------------------------------------------------------------------------------------------------------------------------------------------------------------------------------------------------------------------------------------------------------------------------------------------------------------------------------------------------------------------------------------------------------------------------------------------------------------------------------------------------------------------------------------------------------------------------------------------------------------------------------------------------|----------------------|------------------|---------------------|--------------|-----------|---------------------------------------|---------------------------------------------------|----------------------------------------------|---------------------------------------|------------------------------|------------------------------------------------------------------|------------------------------|----------------------------|
| And the first properties and the first propert | П          | Describes Salatitute                                        | Proposed Habit         | at (Brood habital pro-populated but out be everridden)                                                                                                                                                                                                                                                                                                                                                                                                                                                                                                                                                                                                                                                                                                                                                                                                                                                                                                                                                                                                                                                                                                                                                                                                                                                                                                                                                                                                                                                                                                                                                                                                                                                                                                                                                                                                                                                                                                                                                                                                                                                                         | Obsego in distinct   |                  |                     |              |           | Strategie zignifernes                 |                                                   |                                              | Difficulty risk                       |                              |                                                                  | Commonts                     | $\neg$                     |
| The state of the s | ,          | Deputies habited                                            | Proposed Board Shiring | Proposed habited                                                                                                                                                                                                                                                                                                                                                                                                                                                                                                                                                                                                                                                                                                                                                                                                                                                                                                                                                                                                                                                                                                                                                                                                                                                                                                                                                                                                                                                                                                                                                                                                                                                                                                                                                                                                                                                                                                                                                                                                                                                                                                               | Distinsiyanan elanga | Combine change   | Area<br>(Ameliarus) | Distantinuos | Condition | Desirgie significanes                 | Dissoluted or subposined time to tapped condition | Final time to<br>tempti condition<br>(poors) | Plant differency<br>of<br>enhancement | Mobiles exists<br>distressed | Ther comments                                                    | Pleasing militarily communic | Babout<br>minroom<br>major |
|                                                                                                                                                                                                                                                                                                                                                                                                                                                                                                                                                                                                                                                                                                                                                                                                                                                                                                                                                                                                                                                                                                                                                                                                                                                                                                                                                                                                                                                                                                                                                                                                                                                                                                                                                                                                                                                                                                                                                                                                                                                                                                                                |            | Chaudand - Other seutral grandool                           | Constant               | Other neeted granteed.                                                                                                                                                                                                                                                                                                                                                                                                                                                                                                                                                                                                                                                                                                                                                                                                                                                                                                                                                                                                                                                                                                                                                                                                                                                                                                                                                                                                                                                                                                                                                                                                                                                                                                                                                                                                                                                                                                                                                                                                                                                                                                         | Medium - Medium      | Paur - Maderate  | 1.326               | Medium       | Modecate  | Formally identified in local strategy | Standard time to target condition applied         | 10                                           | See                                   | 10.37                        | Clearance of would and improved<br>technical ballots our runding |                              |                            |
|                                                                                                                                                                                                                                                                                                                                                                                                                                                                                                                                                                                                                                                                                                                                                                                                                                                                                                                                                                                                                                                                                                                                                                                                                                                                                                                                                                                                                                                                                                                                                                                                                                                                                                                                                                                                                                                                                                                                                                                                                                                                                                                                |            | Lakes - Posds (sureprincity bull-traf)                      | Salmo                  | Peodo (see-princity beloise)                                                                                                                                                                                                                                                                                                                                                                                                                                                                                                                                                                                                                                                                                                                                                                                                                                                                                                                                                                                                                                                                                                                                                                                                                                                                                                                                                                                                                                                                                                                                                                                                                                                                                                                                                                                                                                                                                                                                                                                                                                                                                                   | Medium - Medium      | Pour - Minderate | 0.012               | Medium       | Moderate  | Formally identified in local strategy | Standard time to target condition applied         |                                              | Medium                                | 0.00                         |                                                                  |                              |                            |
|                                                                                                                                                                                                                                                                                                                                                                                                                                                                                                                                                                                                                                                                                                                                                                                                                                                                                                                                                                                                                                                                                                                                                                                                                                                                                                                                                                                                                                                                                                                                                                                                                                                                                                                                                                                                                                                                                                                                                                                                                                                                                                                                |            |                                                             |                        |                                                                                                                                                                                                                                                                                                                                                                                                                                                                                                                                                                                                                                                                                                                                                                                                                                                                                                                                                                                                                                                                                                                                                                                                                                                                                                                                                                                                                                                                                                                                                                                                                                                                                                                                                                                                                                                                                                                                                                                                                                                                                                                                |                      |                  |                     |              |           |                                       |                                                   |                                              |                                       |                              |                                                                  |                              |                            |
|                                                                                                                                                                                                                                                                                                                                                                                                                                                                                                                                                                                                                                                                                                                                                                                                                                                                                                                                                                                                                                                                                                                                                                                                                                                                                                                                                                                                                                                                                                                                                                                                                                                                                                                                                                                                                                                                                                                                                                                                                                                                                                                                |            |                                                             |                        |                                                                                                                                                                                                                                                                                                                                                                                                                                                                                                                                                                                                                                                                                                                                                                                                                                                                                                                                                                                                                                                                                                                                                                                                                                                                                                                                                                                                                                                                                                                                                                                                                                                                                                                                                                                                                                                                                                                                                                                                                                                                                                                                |                      |                  |                     |              |           |                                       |                                                   |                                              |                                       |                              |                                                                  |                              |                            |
| Section 1st Sectio |            |                                                             |                        |                                                                                                                                                                                                                                                                                                                                                                                                                                                                                                                                                                                                                                                                                                                                                                                                                                                                                                                                                                                                                                                                                                                                                                                                                                                                                                                                                                                                                                                                                                                                                                                                                                                                                                                                                                                                                                                                                                                                                                                                                                                                                                                                |                      | Total belief som | 1.64                | J            |           |                                       |                                                   |                                              |                                       | 10.00                        |                                                                  |                              |                            |

|     |                 |                                                            | ]               | Tox             | ial Hot W | ir Change<br>ir Change<br>er Setation |   | W STREETHALLY  10.100  You'                               |                                  |                                         |                                          |                            |        |        |                  |                   |                |                |               |                                         |                                |
|-----|-----------------|------------------------------------------------------------|-----------------|-----------------|-----------|---------------------------------------|---|-----------------------------------------------------------|----------------------------------|-----------------------------------------|------------------------------------------|----------------------------|--------|--------|------------------|-------------------|----------------|----------------|---------------|-----------------------------------------|--------------------------------|
| Ref | Hodge<br>sember | Relating hedgerosy habitate Habitat type                   | Longth<br>(lim) | Distinctiveness |           |                                       |   | Birelegio algullosso  Direlegio algullossoo               | Stretegie<br>stgatilessoo        | Direingin<br>significance<br>multiplier | Required Action to<br>Meet Trading Rules | Total<br>hodgerow<br>units | Longth | Longik | Valls<br>zetakod | Units<br>enhanced | Length<br>lost | Visite<br>lost | Tour comments | Connects  Florating solicatity communic | Habitat<br>reference<br>number |
| 1   |                 | Native hedgesow with trees - associated with bank or disch | 1.327           | Righ            | 6         | Moderate                              | 2 | Formally identified in local strategy                     | High strategic                   | 1.15                                    | Like for like or better                  | 19.31                      | 0.441  | 0.876  | 6.09             | 12.09             | 0.01           | 0.14           |               |                                         |                                |
|     |                 | Native hedgerow - associated with bank or dath             | 1.319           | Medium          | 4         | Good                                  | а | Formally identified in local strategy                     | High strategic<br>significance   | 1.15                                    | Same distinctiveness<br>band or better   | 18.20                      | 0.321  | 0.953  | 4.43             | 13.15             | 0.05           | 0.62           |               |                                         |                                |
| 8   |                 | Native hedgerow - associated with bank or dath             | 0.447           | Medium          | 4         | Moderate                              | 2 | Formally identified in local strategy                     | High strategic<br>significance   | 1.15                                    | Same distinctiveness<br>band or better   | 4.11                       | 0.027  | 0.351  | 0.25             | 3.23              | 0.07           | 0.63           |               |                                         |                                |
| 4   |                 | Ecologically valuable line of trees                        | 0.994           | Medium          | 4         | Poor                                  | 1 | Location ecologically desirable but not in local atrategy | Medium strategic<br>significance | 1.1                                     | Same distinctiveness<br>band or better   | 4.37                       | 0.994  |        | 4.37             | 0.00              | 0.00           | 000            |               |                                         |                                |
| A   |                 |                                                            |                 |                 | -         |                                       |   |                                                           |                                  |                                         |                                          |                            | _      | _      | _                |                   | -              |                |               |                                         | +                              |
| 7   |                 |                                                            |                 |                 |           |                                       |   |                                                           |                                  |                                         |                                          |                            |        |        |                  |                   |                |                |               |                                         | _                              |
| -   |                 |                                                            |                 |                 | -         |                                       |   |                                                           |                                  |                                         |                                          |                            | _      | _      | _                |                   | -              |                |               |                                         | +                              |
|     | -               |                                                            | 400             |                 | _         |                                       | _ |                                                           |                                  | 1                                       | 1                                        | 46.00                      | 1.79   | 2.10   | 1814             | 10.47             | 0.12           | 1.00           |               |                                         |                                |

|     |                         |                                         |                | Total 30<br>Your P<br>Tracking |       |           | EON SE | 90.40<br>(0.000<br>90.000<br>900 Y    |                                |                                          |                                                  |                                          |                                                   |                                               |                                              |                                       |                                        |                                      |                                    |                                     |           |                |                            |                                |
|-----|-------------------------|-----------------------------------------|----------------|--------------------------------|-------|-----------|--------|---------------------------------------|--------------------------------|------------------------------------------|--------------------------------------------------|------------------------------------------|---------------------------------------------------|-----------------------------------------------|----------------------------------------------|---------------------------------------|----------------------------------------|--------------------------------------|------------------------------------|-------------------------------------|-----------|----------------|----------------------------|--------------------------------|
|     |                         | Perspected habitains                    |                | Distinctive                    | 0000  | Cooks     | les    | Direingin eignific                    |                                |                                          |                                                  |                                          | Tempe                                             | orel multiplier                               |                                              |                                       |                                        | Differently risk o                   | ndiiplione                         |                                     | Medge     |                | Comments                   |                                |
| Bel | Hory<br>hodge<br>mander | Making type                             | loogik<br>(mi) | Distinctiveness                | Bosco | Condition | Doors  | Directogies etipatile assess          | Strotogio<br>algoidossos       | Direingis<br>significans<br>o maltiplier | Dissolard Time<br>to tanget<br>condition (years) | Habitat erected<br>in edyence<br>(years) | Delay is electing<br>habital erestion<br>(proces) | Flundard or adjusted time to target condition | Final time to<br>tenget condition<br>(years) | Pinal time to<br>tanget<br>multiplier | Dissolved<br>differency<br>of crossion | Applied<br>differently<br>multiplier | Plant<br>deliberaty of<br>creation | Difficulty<br>undisplier<br>applied | delirensi | Tour community | Results collectly research | Robinst<br>relevance<br>number |
| 1   |                         | Species rich zative bedgesow with trees | 0.304          | Hgh                            | 6     | Good      | 3      | Formally identified is local strategy | High strategic<br>significance | 1.35                                     | 20                                               |                                          |                                                   | Standard time to target condition             | 20                                           | 0.490                                 | Low                                    | Deschart difficulty                  | Low                                | 1                                   | 2.19      |                |                            | 1                              |
| •   |                         |                                         |                |                                |       |           |        |                                       |                                |                                          |                                                  |                                          |                                                   |                                               |                                              |                                       |                                        |                                      |                                    |                                     |           |                |                            | _                              |
| 7   |                         |                                         |                |                                |       |           |        |                                       |                                | _                                        |                                                  |                                          |                                                   |                                               |                                              |                                       |                                        |                                      |                                    | _                                   |           |                |                            | +                              |
|     |                         |                                         |                |                                |       |           |        |                                       |                                |                                          |                                                  |                                          |                                                   |                                               |                                              |                                       |                                        |                                      |                                    |                                     |           |                |                            | _                              |
|     |                         |                                         |                |                                | _     |           |        |                                       |                                |                                          |                                                  |                                          |                                                   |                                               |                                              |                                       |                                        |                                      |                                    |                                     | 7.10      |                |                            |                                |
|     |                         |                                         | 9,70           |                                |       |           |        |                                       |                                |                                          |                                                  |                                          |                                                   |                                               |                                              |                                       |                                        |                                      |                                    |                                     | 7.10      |                |                            |                                |
|     |                         |                                         |                |                                |       |           |        |                                       |                                |                                          |                                                  |                                          |                                                   |                                               |                                              |                                       |                                        |                                      |                                    |                                     |           |                |                            |                                |

| C-1    |                          |                | Total       | of Control |             | NOT 90 AUGS | 0.11<br>0.20<br>0.20<br>Tos <         | }                               |                                         |                            |            |                                              |            |                            |                        |                       |        |                  |                   |             |            |                                               |                                                                                                                                         |                            |                               |
|--------|--------------------------|----------------|-------------|------------|-------------|-------------|---------------------------------------|---------------------------------|-----------------------------------------|----------------------------|------------|----------------------------------------------|------------|----------------------------|------------------------|-----------------------|--------|------------------|-------------------|-------------|------------|-----------------------------------------------|-----------------------------------------------------------------------------------------------------------------------------------------|----------------------------|-------------------------------|
| Main M | Existing systemates type |                | Distinctive |            | Ossi        | Oles        | Directorgie als                       | gaillessee                      |                                         | Weissenson or              | on rocksom | Riporius eservos                             | nament .   | Required<br>Artists to     | Strategical<br>handing |                       |        |                  |                   |             |            | Respoto resuperation<br>surroof for leaves of |                                                                                                                                         | Commonie                   |                               |
| -      | Watersonne type          | Langth<br>(km) | Distinctive | Sees       | Occalition. | Source      | Strategio elguidosaca                 | Dicalogio<br>algaillosses       | Strategio<br>alguillossos<br>multiplior | Michael of<br>conveniences | Maltipliar | Sistent of<br>encreechment for both<br>bests | Malityline | Most Trading<br>Males      | Total<br>male          | Longit.<br>relational | Longth | Units<br>related | Units<br>enhanced | longth lost | Volto Lost | VMDH<br>VMDH                                  | Time Commonts                                                                                                                           | Heating entherity comments | Nahitor<br>reference<br>sembe |
| 1      | Other civers and streams | 0.074          | High        | 4          | Moderate    | 2           | Formally identified in local strategy | iligh strategic<br>significance | 119                                     | No Knoroachment            | 1          | Minor No Encreachment                        | 0.98       | Same habitat<br>required t | 1.00                   | 0.004                 |        | 1.00             | 0.00              | 0.00        | 0.00       |                                               | Other neutral grandland >10m on site (right) back top. Agricultural econochment estimated as minor on offsite hardron for all neutrons. |                            |                               |
| 2      | Other rivers and streams | 0.022          | High        | 4          | Moderate    | 2           | Formally identified in local strategy | High strangic<br>significance   | 119                                     | No Encroachment            | 1          | Maar Maar                                    | 0.99       | Same habited<br>required t | 1.01                   |                       | 0.022  | 0.00             | 101               | 0.00        | 0.00       |                                               | Agriculture-encroaches on right bank-top                                                                                                |                            |                               |
|        | Other civers and streams | 0.196          | High        | 4          | Moderate    | 2           | Formally identified in local strategy | High strangic<br>significance   | 119                                     | No Knoroachment            | 1          | Minor No Encreachment                        | 0.98       | Same habitat<br>required t | 2.92                   | 0.186                 |        | 192              | 0.00              | 0.00        | 0.00       |                                               | Other neutral grassland >10m on right basic top                                                                                         |                            |                               |
| 4      | Other rivers and streams | 0.838          | High        | -6         | Moderate    | 2           | Formally identified in local strategy | Silgh strangic<br>significance  | 119                                     | No Encroachment            | 1          | Maar Maar                                    | 0.99       | Same habitor<br>required t | 6.92                   |                       | 0.928  | 0.00             | 6.92              | 0.00        | 0.00       |                                               | Agriculture-encroaches on right bank top                                                                                                |                            |                               |
|        | Other civers and streams | 0.199          | High        | 4          | Moderate    | 2           | Formally identified in local strategy | High strategic<br>significance  | 119                                     | No Enconstruent            | 1          | Madesaw Misor                                | 0.9        | Same habitat<br>required t | 2.47                   |                       | 0.199  | 0.00             | 2.47              | 0.00        | 0.00       |                                               | Agriculture econosches more on right basic top                                                                                          |                            |                               |
| •      | Other sivess and streams | 0.309          | High        | 6          | Moderate    | 2           | Formally identified in local strategy | High strategic<br>significance  | 119                                     | No Encondenses             | 1          | Moderate Moderate                            | 0.89       | Same habitat<br>required t | 142                    |                       | 0.309  | 0.00             | 162               | 0.00        | 4.00       |                                               | Agriculture encroaches more on right basis top                                                                                          |                            |                               |
| 7      |                          |                |             |            |             |             |                                       |                                 |                                         |                            |            |                                              |            |                            |                        |                       |        |                  |                   |             |            |                                               |                                                                                                                                         |                            | ļ                             |
| •      |                          | _              |             | -          |             | -           |                                       |                                 |                                         |                            |            |                                              |            |                            |                        | -                     | _      |                  |                   |             |            |                                               |                                                                                                                                         |                            | +-                            |
| 10     |                          |                |             | _          | -           | _           |                                       | 1                               |                                         |                            |            |                                              |            |                            | -                      | -                     |        |                  |                   |             |            |                                               |                                                                                                                                         |                            | -                             |
|        |                          | 1.07           |             |            |             |             |                                       |                                 |                                         |                            |            |                                              |            |                            | 17 S4                  |                       |        |                  |                   | 0.00        |            |                                               |                                                                                                                                         |                            |                               |