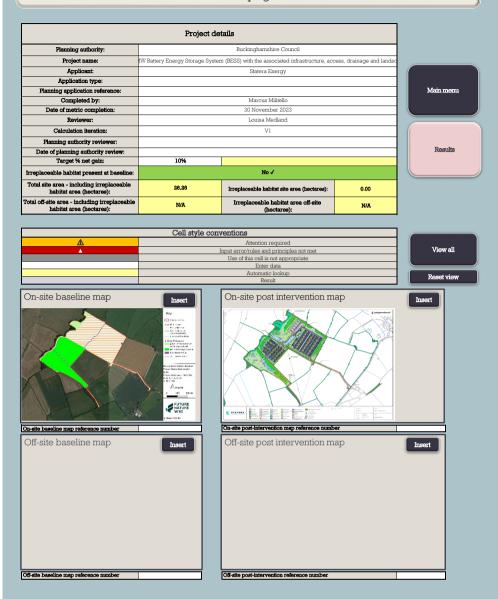

## The Statutory Biodiversity Metric Start page

| 500 MW Battery Energy Storage System | m (BESS) with         | Datum to               |                                   |                |                                                                                                                   |
|--------------------------------------|-----------------------|------------------------|-----------------------------------|----------------|-------------------------------------------------------------------------------------------------------------------|
| Headline Results                     |                       | Return to results menu |                                   |                |                                                                                                                   |
| Scroll down for final resu           | ltc A                 |                        |                                   |                |                                                                                                                   |
| Scroil down for fillal resu          | 115 213               |                        | TT 1 2 4 2                        | FO OF          | 1                                                                                                                 |
| On git                               | e baselin             | ^                      | Habitat units Hedgerow units      | 59.25<br>45.00 |                                                                                                                   |
| OII-SIL                              | .e Daseiiii           | е                      | Watercourse units                 | 17.54          |                                                                                                                   |
|                                      |                       |                        | Habitat units                     | 87.10          | <u> </u><br>                                                                                                      |
| On-site po                           | st-interve            | ention                 | Hedgerow units                    | 63.43          |                                                                                                                   |
| (Including habitat rete              |                       |                        | Watercourse units                 | 18.31          |                                                                                                                   |
|                                      |                       |                        | Habitat units                     | 27.85          | 47.000/                                                                                                           |
| On-site                              | net chance            | ae                     | Habitat units Hedgerow units      | 18.43          | 47.00%                                                                                                            |
|                                      | & percentage)         | 9-                     | Watercourse units                 | 0.77           | 40.95%  4.38%  On-site net gain is less than target set ▲                                                         |
|                                      |                       |                        | Watercourse units                 | 0.11           | 4.3070 Oil-side net gain is less man larget set an                                                                |
|                                      |                       |                        | Habitat units                     | 0.00           | Ţ                                                                                                                 |
| Off-sit                              | e baselin             |                        | Hedgerow units                    | 0.00           |                                                                                                                   |
| 011-511                              | e Daseiii             | C                      | Watercourse units                 | 0.00           |                                                                                                                   |
| _                                    |                       |                        | Habitat units                     | 0.00           | <u>1</u><br>T                                                                                                     |
| Off-site po                          | st-interve            | ention                 | Hedgerow units                    | 0.00           |                                                                                                                   |
| (Including habitat rete              |                       |                        | Watercourse units                 | 0.00           |                                                                                                                   |
|                                      |                       |                        |                                   | 0.00           | 1                                                                                                                 |
| Off-site                             | net chan              | ae.                    | Habitat units                     | 0.00           | 0.00%                                                                                                             |
|                                      | & percentage)         | 90                     | Hedgerow units  Watercourse units | 0.00           | 0.00%                                                                                                             |
|                                      |                       |                        | Watercourse units                 | 0.00           | 0.00%                                                                                                             |
|                                      |                       |                        |                                   |                |                                                                                                                   |
|                                      |                       |                        | Habitat units                     | 27.85          | Ī                                                                                                                 |
| Combined                             |                       |                        | Hedgerow units                    | 18.43          |                                                                                                                   |
| (Including all on-site & off-site ha | abitat retention, cre | eation & enhancement)  | Watercourse units                 | 0.77           |                                                                                                                   |
|                                      |                       |                        | Habitat units                     | 0.00           | Ī                                                                                                                 |
| Spatial risk multi                   | nlier (SRM) (         | deductions             | Hedgerow units                    | 0.00           |                                                                                                                   |
| opada riste maraj                    | p1101 (01111) (       | 2044010120             | Watercourse units                 | 0.00           |                                                                                                                   |
|                                      |                       |                        |                                   |                | 1                                                                                                                 |
|                                      |                       |                        |                                   |                | 7                                                                                                                 |
|                                      | FI                    | NAL RESULTS            |                                   |                |                                                                                                                   |
|                                      |                       |                        | ****                              | 07.07          | <del>!</del><br>T                                                                                                 |
| Total net                            | t unit cha            | nae                    | Habitat units                     | 27.85<br>18.43 |                                                                                                                   |
| (Including all on-site & off-site ha |                       |                        | Hedgerow units  Watercourse units | 0.77           |                                                                                                                   |
|                                      |                       |                        | watercourse units                 | 0.11           |                                                                                                                   |
|                                      |                       |                        | Habitat units                     | 47.00%         |                                                                                                                   |
| Total ne                             | et % chan             | .ae                    | 7.7                               | 40.95%         |                                                                                                                   |
| (Including all on-site & off-site ha |                       |                        | Hedgerow units                    | 40.95%         |                                                                                                                   |
|                                      |                       |                        | Watercourse units                 | 4.38%          | Total net gain achieved is less than target set ▲                                                                 |
|                                      | 1                     | m 10                   |                                   |                |                                                                                                                   |
| Trading r                            | wes satis             | ned?                   | Ye                                | s√             |                                                                                                                   |
|                                      |                       |                        |                                   |                |                                                                                                                   |
|                                      |                       |                        |                                   |                |                                                                                                                   |
|                                      |                       |                        |                                   |                |                                                                                                                   |
| Unit Type                            | Target                | Baseline Units         | Units Required                    | Unit Deficit   |                                                                                                                   |
| Habitat units Hedgerow units         | 10.00%                | 59.25<br>45.00         | 65.18<br>49.50                    | 0.00           | No additional area habitat units required to meet target ✓ No additional hedgerow units required to meet target ✓ |
| пеадегоw шшs                         | 10.00%                | 40.00                  | 49.00                             | 0.00           | 140 adminosar nenderos amins redimina io maning ratalet. A                                                        |

| Unit Type         | Target | Baseline Units | Units Required | Unit Deficit |
|-------------------|--------|----------------|----------------|--------------|
| Habitat units     | 10.00% | 59.25          | 65.18          | 0.00         |
| Hedgerow units    | 10.00% | 45.00          | 49.50          | 0.00         |
| Watercourse units | 10.00% | 17.54          | 19.30          | 0.99         |